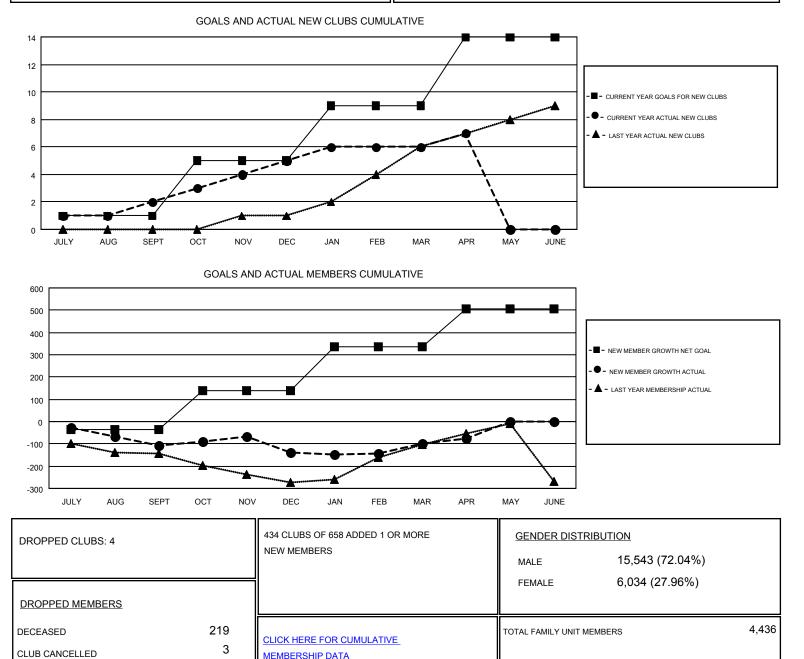

## DENNIS STEVENSON, JUDY HANKOM GMT

| Clubs                 |               |           |               | Members<br>RESULTS FOR 2016-2017 |                                                                |                                                              |                                                    |
|-----------------------|---------------|-----------|---------------|----------------------------------|----------------------------------------------------------------|--------------------------------------------------------------|----------------------------------------------------|
| RESULTS FOR 2016-2017 |               |           |               |                                  |                                                                |                                                              |                                                    |
| QUARTER               | NEW CLUB GOAL | NEW CLUBS | DROPPED CLUBS | QUARTER                          | NEW MEMBER GROWTH<br>NET GOAL (not reinstated<br>or transfers) | NEW MEMBER<br>GROWTH ACTUAL (not<br>reinstated or transfers) | DROPPED<br>MEMBERS ACTUAL<br>(including transfers) |
| JULY/AUG/SEPT         | 1             | 2         | 1             | JULY/AUG/SEPT                    | -36                                                            | 400                                                          | 509                                                |
| OCT/NOV/DEC           | 4             | 3         | 2             | OCT/NOV/DEC                      | 176                                                            | 479                                                          | 508                                                |
| JAN/FEB/MAR           | 4             | 1         | 0             | JAN/FEB/MAR                      | 195                                                            | 433                                                          | 395                                                |
| APR/MAY/JUNE          | 5             | 1         | 1             | APR/MAY/JUNE                     | 173                                                            | 161                                                          | 137                                                |